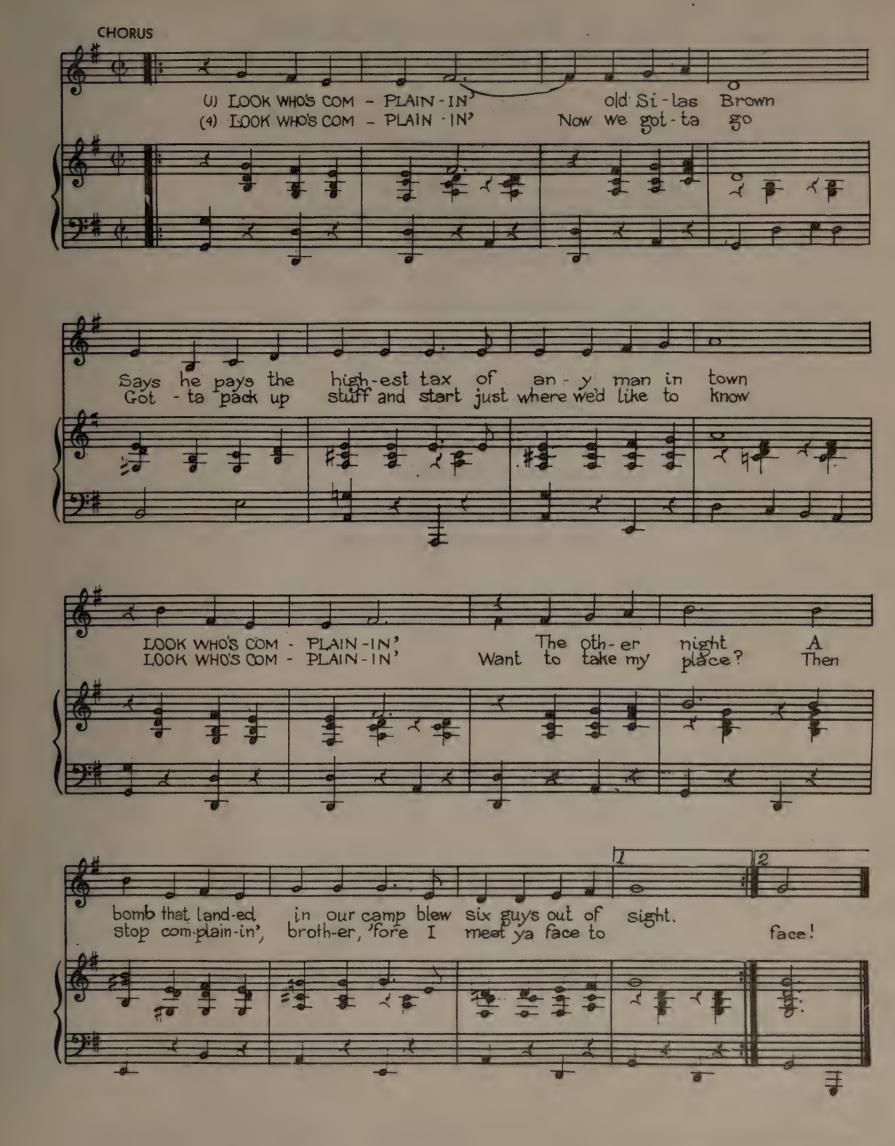

# 8. Look Who's Complainin'

.

### LOOK WHO'S COMPLAININ'

### Additional Lyrics

- (2) Look who's Complainin', Old Mrs. Pew.
  Says she can't get Butter, And she don't know what to do.
  Look who's Complainin', On Bougainville.
  The guys took to their parachutes; They filled them full of steel.
- (3) Look who's Complainin', Tom, Dick, and Ed.
  Can't get beer, their favorite cheer, So they're drinking rye instead.
  Look who's Complainin', At Corregidor.
  They took their water rationed, 'Till they couldn't get no more.